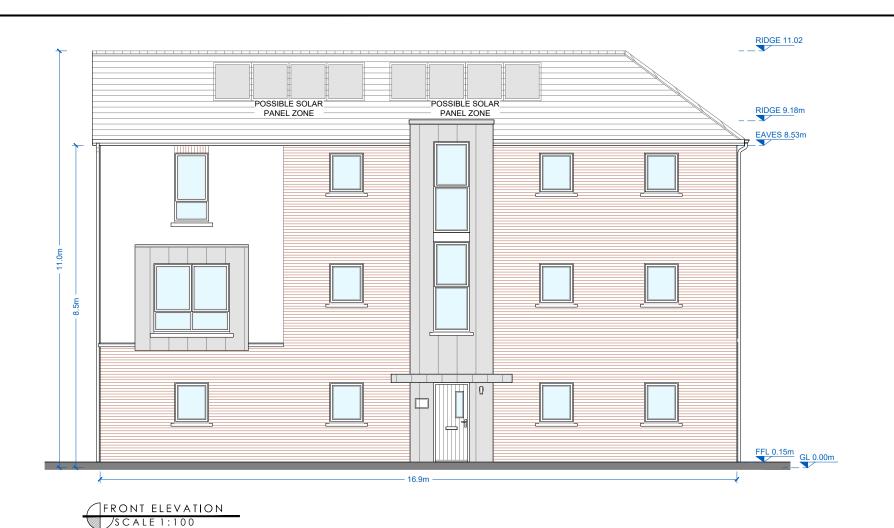

#### ROOF:

- FIBRE CEMENT SLATES OR SIMILAR IN SELECTED COLOURS.
- UPVC/ALUMINIUM FASCIAS, SOFFITS AND RAINWATER GOODS OR SIMILAR IN SELECTED COLOURS.

#### WALLS

- EXTERNAL WALLS TO BE GENERALLY BRICK AND RENDERED IN SELECTED COLOURS, RED/BROWN BRICK GENERALLY WITH CHARCOAL BRICK TO EXTERNAL STAIRS.
- ZINC CLADDING TO SELECTED AREAS WHERE INDICATED.

## DOORS AND WINDOWS:

- ALL FRONT ENTRANCE DOORS TO BE HARDWOOD OR SIMILAR, IN SELECTED COLOURS.
- OTHER DOORS AND WINDOWS TO BE T/G upvc or Similar in Selected Colours.
- STONE-EFFECT WINDOW/DOOR SURROUNDS/HEADS IN SELECTED SANDSTONE COLOURS WHERE INDICATED. CILLS TO MATCH.
- RED/BROWN BRICK WINDOW/DOOR SURROUNDS/HEADS WHERE INDICATED.

### BALUSTRADES:

 TO STAIRS - METAL HANDRAIL TO PARTS K AND M ON METAL BALUSTERS AND WALLS FINISHED AS SHOWN IN SELECTED COLOUR. All dimensions to be checked on site. Figured dimensions take preference over scaled dimensions Any errors or discrepancies to be reported to the Architects. This drawing may not be edited or modified by the recipient.

# NOTE

LEVELS, ORIENTATION AND SITUATION (E.G. DETACHED, SEMI-DETACHED OR TERRACED) VARY PER UNIT. REFER TO SITE PLAN FOR LEVELS, ORIENTATION AND SITE CONTEXT INFORMATION.