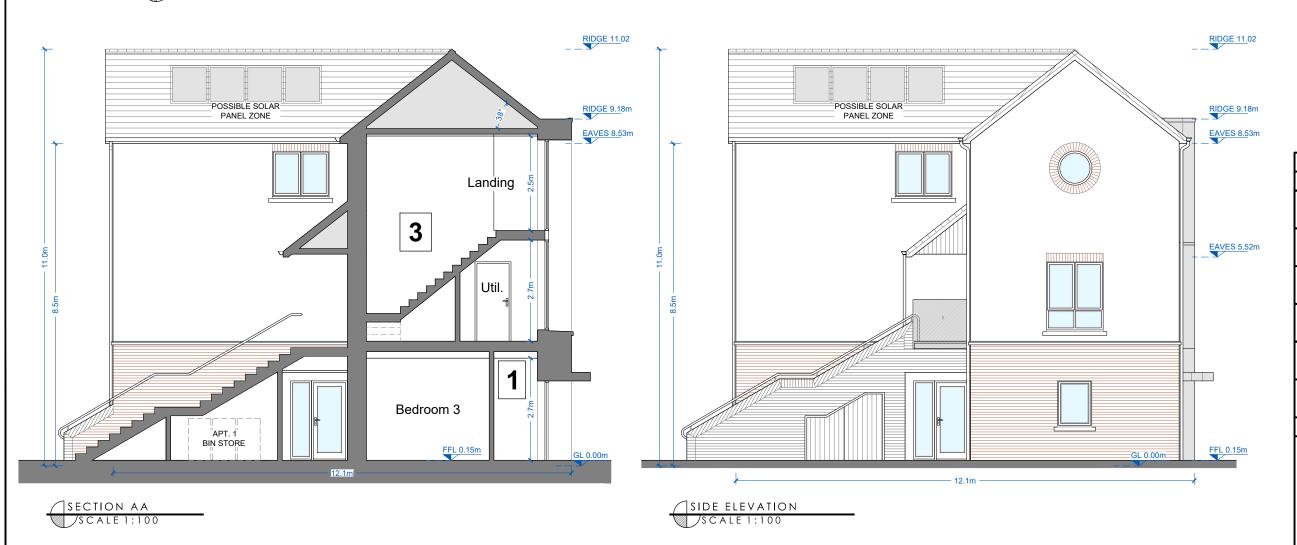

#### ROOF:

- FIBRE CEMENT SLATES OR SIMILAR IN SELECTED COLOURS.
- UPVC/ALUMINIUM FASCIAS, SOFFITS AND RAINWATER GOODS OR SIMILAR IN SELECTED COLOURS.

#### WALLS

- EXTERNAL WALLS TO BE GENERALLY BRICK AND RENDERED IN SELECTED COLOURS, RED/BROWN BRICK GENERALLY WITH CHARCOAL BRICK TO EXTERNAL STAIRS.
- ZINC CLADDING TO SELECTED AREAS WHERE INDICATED.

## DOORS AND WINDOWS:

- ALL FRONT ENTRANCE DOORS TO BE HARDWOOD OR SIMILAR, IN SELECTED COLOURS.
- OTHER DOORS AND WINDOWS TO BE T/G upvc or Similar in Selected Colours.
- STONE-EFFECT WINDOW/DOOR SURROUNDS/HEADS IN SELECTED SANDSTONE COLOURS WHERE INDICATED. CILLS TO MATCH.
- RED/BROWN BRICK WINDOW/DOOR SURROUNDS/HEADS WHERE INDICATED.

### BALUSTRADES:

 TO STAIRS - METAL HANDRAIL TO PARTS K AND M ON METAL BALUSTERS AND WALLS FINISHED AS SHOWN IN SELECTED COLOUR. All dimensions to be checked on site. Figured dimensions take preference over scaled dimensions Any errors or discrepancies to be reported to the Architects. This drawing may not be edited or modified by the recipient.

# NOTE

LEVELS, ORIENTATION AND SITUATION (E.G. DETACHED, SEMI-DETACHED OR TERRACED) VARY PER UNIT. REFER TO SITE PLAN FOR LEVELS, ORIENTATION AND SITE CONTEXT INFORMATION.